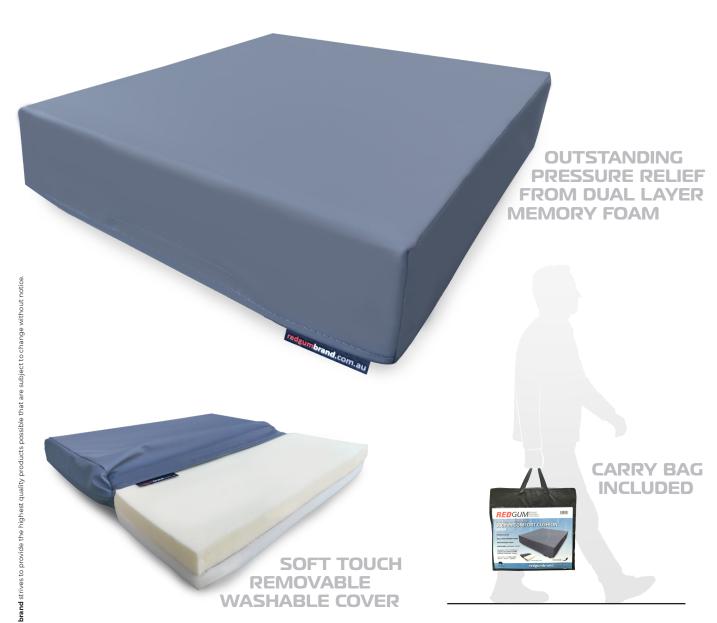

**DUAL LAYER MEMORY FOAM** 

## **FEATURES**

- Outstanding pressure relief from dual layer memory foam
- Soft touch removable moisture resistant washable incontinence cover
- Designed to fit standard chairs and wheelchairs